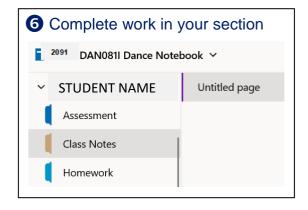

## Teams: Complete steps 1 and 2 above

3 Select Teams

4 Select Teams and then class

Select Class Notebook