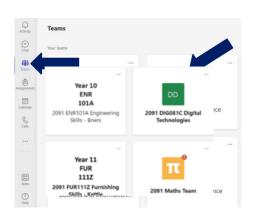

## Teams: Complete steps 1 and 2 above

3 Select Teams

4 Select Teams and then class

Select Class Notebook