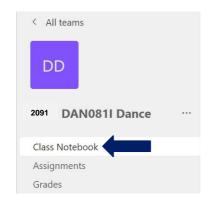

## Teams: Complete steps 1 and 2 above

3 Select Teams

4 Select Teams and then class

Select Class Notebook