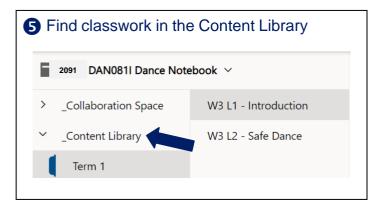

## **Access Learning From Home**

All students should have received link via email that will direct them to their Class Notebook or Teams where they can access their Class Notebook. Students can use that link to access their Class Notebook or follow the instructions below.

## Class Notebook

Navigate to the Student Homepage
To access all learning materials, use the link to
navigate to the Student Homepage. Students will need
to log on with their school username and password.
https://qedu.sharepoint.com/sites/2091/Students/











## Teams: Complete steps 1 and 2 above

3 Select Teams

4 Select Teams and then class

Select Class Notebook