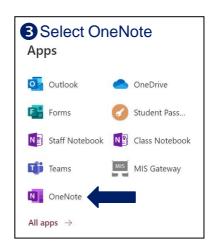

## Teams: Complete steps 1 and 2 above

3 Select Teams

4 Select Teams and then class

Select Class Notebook