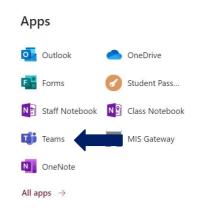

## Teams: Complete steps 1 and 2 above

3 Select Teams

4 Select Teams and then class

Select Class Notebook