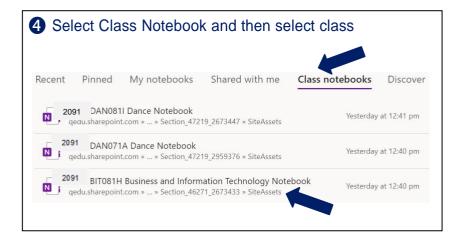

## Teams: Complete steps 1 and 2 above

3 Select Teams

4 Select Teams and then class

Select Class Notebook