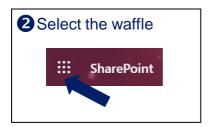

## Teams: Complete steps 1 and 2 above

3 Select Teams

4 Select Teams and then class

Select Class Notebook